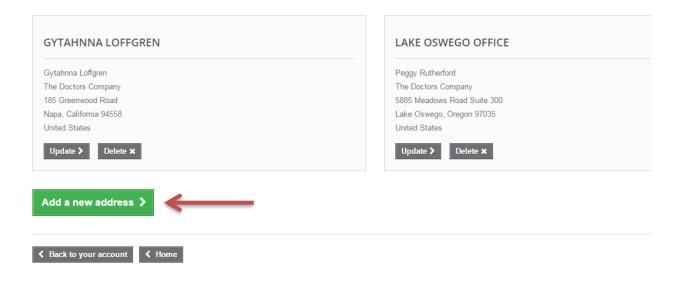

# **My Addresses**

When you are logged into your account, you have the option here to click on "My Addresses" and add additional addresses to your account. This can save you time if you are going to be shipping to a specific address a number of times instead of entering an address every time you order.

To enter a new shipping address, merely click on the green "Add a New Address" button at the bottom of the page and fill out the information.

Make sure you fill out all of the fields with asterisks, and hit the "Save" button when you are finished. You will then be able to select this address when you are ordering.