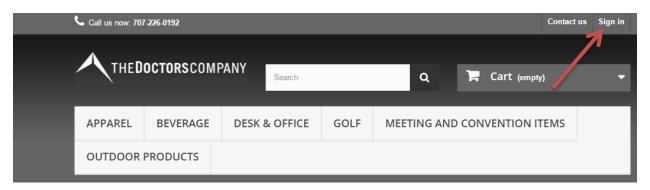

# **Forgot Password**

If at any time you forget your password, click on "Sign In" in the upper right hand corner of the home page.

You will be taken to the "Authentication" page. Enter your email address and click on the "Forgot your password?" link.