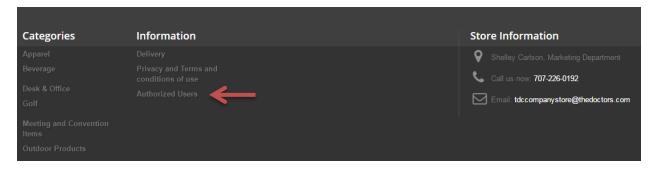

Once there you'll notice in the upper right hand corner the following: Sign in

Here, you would enter your email/password combination, then click Sign In

If you do not have an account, please select the "Authorized Users" tab at the bottom of the page to find out who the authorized user is in your region.